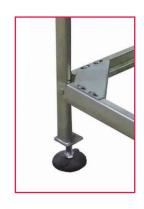

available to suit individual application.
- Optional side tables, in-feed chutes, diverters and conveyor tie-ins are available on request.
- Specified cut outs in the outer rail can be accommodated to customers specifications.
- A number of different options are available.

The 1600 series wash down turntable was designed specifically for a wide range of industries: such as pharmaceutical, food manufacturing, ready meals, bottling, canning, bag pack-off and many more.

The 1600 turntable can be used for product sortation, accumulation as well as directional change.

The Eaglestone 1600 turntable is available in sizes ranging form 2' ft. diameter to 10' ft. diameter. The standard table top is 7ga (.1875") thick stainless steel with solid UHMW-PE support wheels for quiet, smooth operation.



Adjustable levelers with easy clean channel legs.



www.EaglestoneEquipment.com

# Series 1600



# Series 1600 Wash Down Turntable





|                | Standard                | Options                  |
|----------------|-------------------------|--------------------------|
| Speed          | 6 RPM                   | Variable Nema 4X VFD     |
| Drive Location | Bottom Mount            |                          |
| Table Top      | 7 ga (.1875") s.s. flat | Dished, plastics, etc.   |
| Diameter       | 42" dia.                | 24" to 120"              |
| Drive          | 1/2 HP, 230/460/3/60    | DC, 115 VAC, Brake motor |

### FEATURES

Made in the USA
304 stainless steel construction
Extreme wash down
Severe duty gear motor

#### DESIGN HIGHLIGHTS

Food-safe applications
Ver