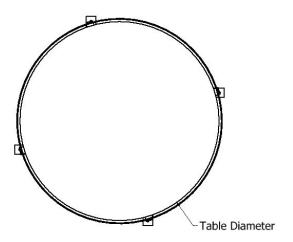

The Eaglestone 1600 turntable is available in sizes ranging form 2' ft. diameter to 10' ft. diameter. The standard table top is 7ga (.1875") thick stainless steel with solid UHMW-PE support wheels for quiet, smooth operation.

# Series 1600 Wash Down Turntable

|                | Standard                | Options                  |
|----------------|-------------------------|--------------------------|
| Speed          | 6 RPM                   | Variable Nema 4X VFD     |
| Drive Location | Bottom Mount            |                          |
| Table Top      | 7 ga (.1875") s.s. flat | Dished, plastics, etc.   |
| Diameter       | 42" dia.                | 24" to 120"              |
| Drive          | 1/2 HP, 230/460/3/60    | DC, 115 VAC, Brake motor |