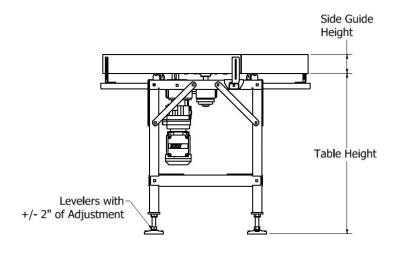

- Specified cut outs in the outer rail can be accommodated to customers specifications.
- A number of different options are available.

The 1600 series wash down turntable was designed specifically for a wide range of industries: such as pharmaceutical, food manufacturing, ready meals, bottling, canning, bag pack-off and many more.

The 1600 turntable can be used for product sortation, accumulation as well as directional change.

The Eaglestone 1600 turntable is available in sizes ranging form 2' ft. diameter to 10' ft. diameter. The standard table top is 7ga (.1875") thick stainless steel with solid UHMW-PE support wheels for quiet, smooth operation.



Adjustable levelers with easy clean channel legs.



www.EaglestoneEquipment.com

# Series 1600



# Series 1600 Wash Down Turntable





|                | Standard                | Options                  |
|----------------|-------------------------|--------------------------|
| Speed          | 6 RPM                   | Variable Nema 4X VFD     |
| Drive Location | Bottom Mount            |                          |
| Table Top      | 7 ga (.1875") s.s. flat | Dished, plastics, etc.   |
| Diameter       | 42" dia.                | 24" to 120"              |
| Drive          | 1/2 HP, 230/460/3/60    | DC, 115 VAC, Brake motor |

### FEATURES

Made in the USA
304 stainless steel construction
Extreme wash down
Severe duty gear motor

#### DESIGN HIGHLIGHTS

Food-safe applications
Very quiet operation
Few spare parts
Fast & easy cleaning
Low operating cost
Long lasting

## **OPTIONS**

Nema 4X VFD
Plastic top
Full welde